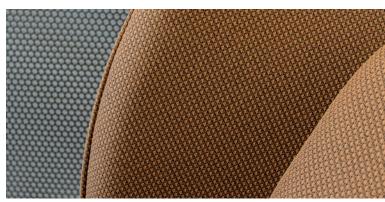

# Feel the relief-like texture

With its cellular inspired design and voluminous relief-like texture, Rondo offers a unique combination of tactility and strength.

#### 3D effect with volume and depth

The design of Rondo is distinguished by an exceptional weave construction that creates a rich 3D texture with high-performance properties. Moreover, the weave construction creates a captivating interplay of light and dark colours and brings extra depth and tactility to the fabric together with a rich and voluminous feel.