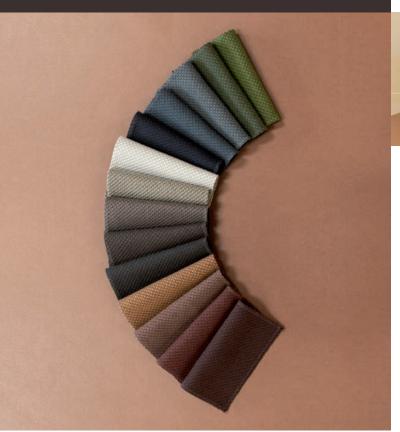

#### Earth & wood colours

Inspired by nature, the colour scale includes an exquisite selection of 27 deep and intense natural hues all muted by an underlying darker colour. The colours range from burnt earthy tones like umber and terracotta to wood colours in shades of brown, exclusive slate and stone greys and leafy greens. The palette also includes a few bright pops of colour like yellow and red.