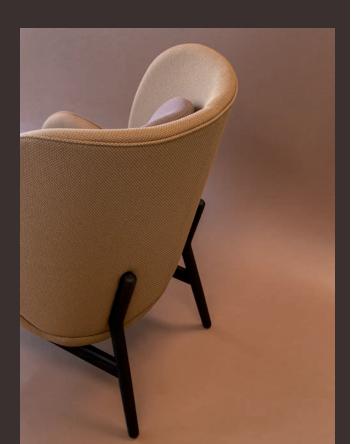

# Feel the relief-like texture

With its cellular inspired design and voluminous relief-like texture, Rondo offers a unique combination of tactility and strength.

#### 3D effect with volume and depth

The design of Rondo is distinguished by an exceptional weave construction that creates a rich 3D texture with high-performance properties. Moreover, the weave construction creates a captivating interplay of light and dark colours and brings extra depth and tactility to the fabric together with a rich and voluminous feel.

### Ideal for soft seating

Good stretch and shape retention properties make Rondo ideal for upholstery and a variety of applications. With its rich body and volume, Rondo is perfect for soft furnishings and complements a diversity of commercial interiors – from lounge areas and the hospitality sector to contemporary office spaces.